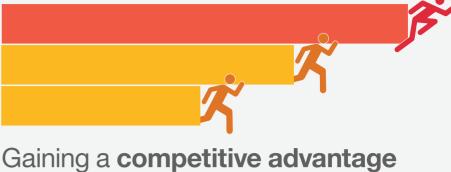

## Make smarter decisions faster with better analytics.

**Implementing** analytics makes you

more likely to outperform industry peers.1

through analytics by leveraging insights from new sources of information

Learn how implementing analytics provides 2.2x competitive advantage  $\gg$ 

through analytics.<sup>2</sup>

The competition is taking advantage of analytics. Are you?

of CIOs say their visionary plans include analytics.3