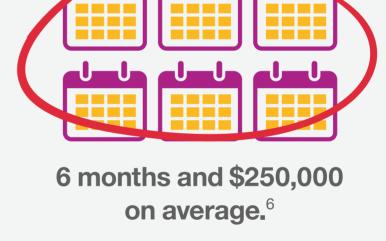

On average it takes about six months and \$250,000

to get a new analytics environment up and running

Innovative insights drive growth.